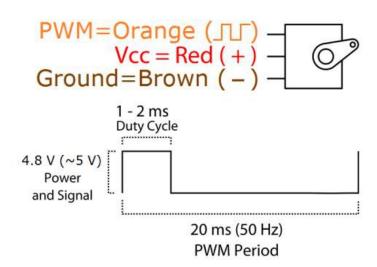

-90deg (Max "Left") ~1mS

0deg (Center) ~1.5mS

+90deg (Max "Right") ~2mS

Futaba/JR 0.1 pitch connector on 9in. cable.

Includes 3 control Arms and screws

**L:** 23mm **W:** 12mm O/A **T:** 29mm **WT:** .02

Information including Drawings, Schematics, Links and Code (Software) Supplied or Referenced in this Document is supplied by MPJA inc. as a service to our customers and accuracy or usefulness is not guaranteed nor is it an Endorsement of any particular part, supplier or manufacturer. Use of information and suitability for any application is at users own discretion and user assumes all risk.